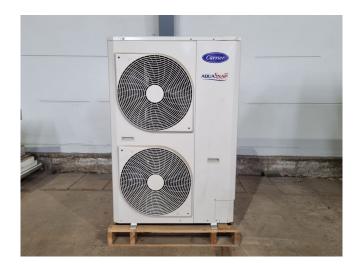

#### **Used Carrier 30 AWH 015 HC**

New Carrier 30 AWH 015 HC reversible air cooled chiller / heat pump on R410a. Complete with a DC twin-rotary compressor, condenser with 2 propeller fans, plate heat exchanger and a Grundfos UPML 25-95 180 water pump. Cooling capacity: 16,0 kW and heating capacity: 14,5 kW.