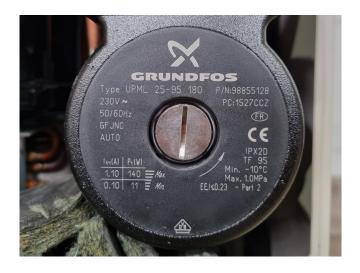

#### **Used Carrier 30 AWH 015 HC**

New Carrier 30 AWH 015 HC reversible air cooled chiller / heat pump on R410a. Complete with a DC twin-rotary compressor, condenser with 2 propeller fans, plate heat exchanger and a Grundfos UPML 25-95 180 water pump. Cooling capacity: 16,0 kW and heating capacity: 14,5 kW.