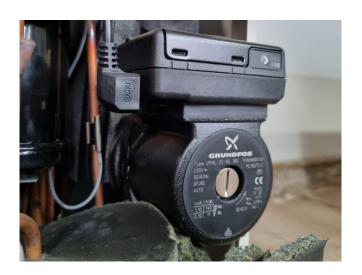

#### **Used Carrier 30 AWH 015 HC**

New Carrier 30 AWH 015 HC reversible air cooled chiller / heat pump on R410a. Complete with a DC twin-rotary compressor, condenser with 2 propeller fans, plate heat exchanger and a Grundfos UPML 25-95 180 water pump. Cooling capacity: 16,0 kW and heating capacity: 14,5 kW.