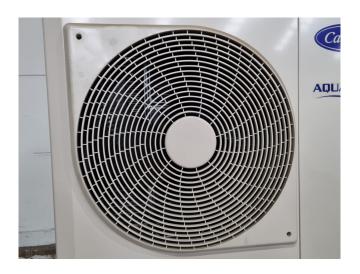

#### **Used Carrier 30 AWH 015 HC**

New Carrier 30 AWH 015 HC reversible air cooled chiller / heat pump on R410a. Complete with a DC twin-rotary compressor, condenser with 2 propeller fans, plate heat exchanger and a Grundfos UPML 25-95 180 water pump. Cooling capacity: 16,0 kW and heating capacity: 14,5 kW.