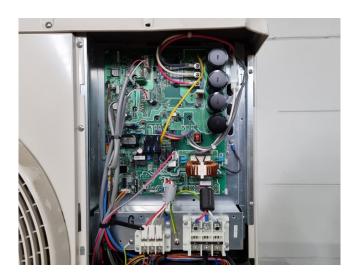

#### **Used Carrier 30 AWH 015 HC**

New Carrier 30 AWH 015 HC reversible air cooled chiller / heat pump on R410a. Complete with a DC twin-rotary compressor, condenser with 2 propeller fans, plate heat exchanger and a Grundfos UPML 25-95 180 water pump. Cooling capacity: 16,0 kW and heating capacity: 14,5 kW.

\*All components of this used chiller will be tested on adequate performance, leak free condition (condensing blocks), compressors, fans, control panel, and so forth). Choosing HOSBV means buying with warranty. We perform an industrial cleaning. \*If requested we are happy to arrange your shipment.