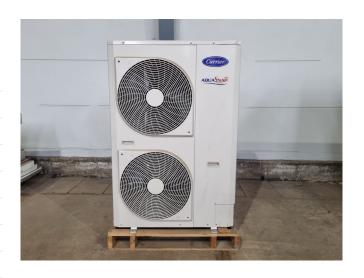

#### **Used Carrier 30 AWH 015 HC**

New Carrier 30 AWH 015 HC reversible air cooled chiller / heat pump on R410a. Complete with a DC twin-rotary compressor, condenser with 2 propeller fans, plate heat exchanger and a Grundfos UPML 25-95 180 water pump. Cooling capacity: 16,0 kW and heating capacity: 14,5 kW.