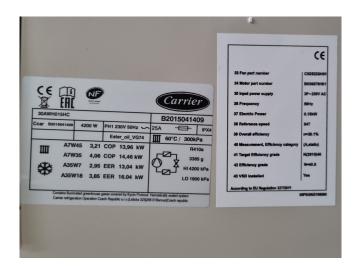

### **Specifications**

| Brand            | Carrier         |
|------------------|-----------------|
| Туре             | 30 AWH 015 HC   |
| Product type     | Heat pump       |
| Capacity kW      | 14,5            |
| Capacity Tons    | 4,1             |
| Refrigerant      | Freon           |
| Refrigerant Type | R-410A          |
| Pump             | /               |
| Hydronic Module  | 1               |
| Weight in kg.    | 112             |
| Sizes            | 910x380x1370 mm |
|                  | (LxWxH)         |
| Number of fans   | 2               |
| Remarks          | Y.o.b. 2015     |
| Stock            | 1               |

#### **Used Carrier 30 AWH 015 HC**

New Carrier 30 AWH 015 HC reversible air cooled chiller / heat pump on R410a. Complete with a DC twin-rotary compressor, condenser with 2 propeller fans, plate heat exchanger and a Grundfos UPML 25-95 180 water pump. Cooling capacity: 16,0 kW and heating capacity: 14,5 kW.