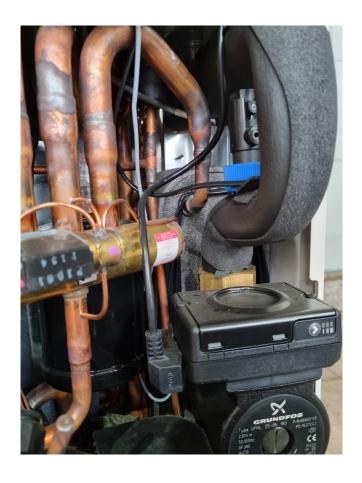

#### **Used Carrier 30 AWH 015 HC**

New Carrier 30 AWH 015 HC reversible air cooled chiller / heat pump on R410a. Complete with a DC twin-rotary compressor, condenser with 2 propeller fans, plate heat exchanger and a Grundfos UPML 25-95 180 water pump. Cooling capacity: 16,0 kW and heating capacity: 14,5 kW.