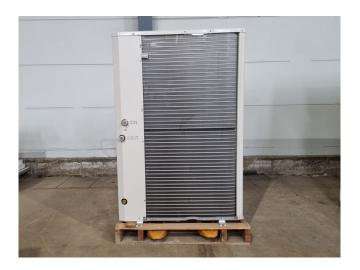

#### **Used Carrier 30 AWH 015 HC**

New Carrier 30 AWH 015 HC reversible air cooled chiller / heat pump on R410a. Complete with a DC twin-rotary compressor, condenser with 2 propeller fans, plate heat exchanger and a Grundfos UPML 25-95 180 water pump. Cooling capacity: 16,0 kW and heating capacity: 14,5 kW.