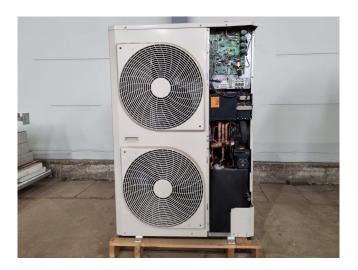

#### **Used Carrier 30 AWH 015 HC**

New Carrier 30 AWH 015 HC reversible air cooled chiller / heat pump on R410a. Complete with a DC twin-rotary compressor, condenser with 2 propeller fans, plate heat exchanger and a Grundfos UPML 25-95 180 water pump. Cooling capacity: 16,0 kW and heating capacity: 14,5 kW.