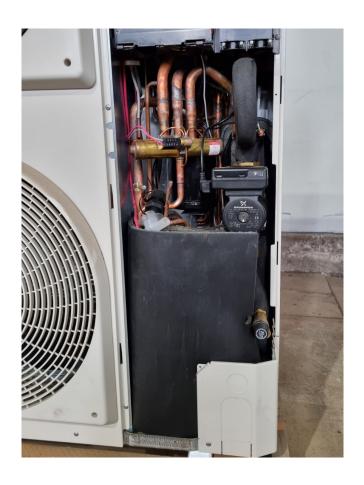

#### **Used Carrier 30 AWH 015 HC**

New Carrier 30 AWH 015 HC reversible air cooled chiller / heat pump on R410a. Complete with a DC twin-rotary compressor, condenser with 2 propeller fans, plate heat exchanger and a Grundfos UPML 25-95 180 water pump. Cooling capacity: 16,0 kW and heating capacity: 14,5 kW.